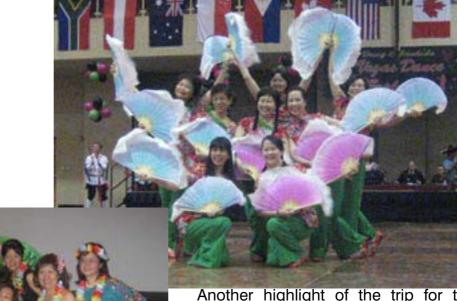

A group of dancers from Hong Kong at the 2006 Vegas Dance Explosion Right – Vegas Dance Explosion organisers Doug and Jackie Miranda with Lina Choi

Top right – The fan dance (performed twice during the event) and dressd in florals and grass skirts (above).

Another highlight of the trip for the delegation was their performances of two Chinese fan dances. The Jasmine Princess performed on International Night was credible and The Beauty of the Red Mountain brought the house down during the final showcase.