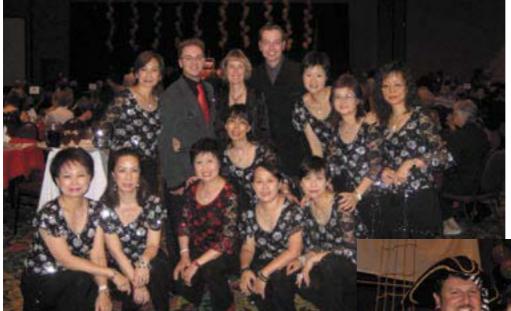

## PRINCESS PARADE

A delegation of eleven princesses from The Hong Kong Line Dancing Association, led by its chairman Lina Choi, had a very successful trip to the 2006 Vegas Dance Explosion. Although everyone was tired and jet-lagged from traveling for 17 hours from Hong Kong, there were no complaints about the busy schedule that they had in store for them. The choices of workshops which were available everyday were wide and varied and making decisions as to which ones to attended was difficult.

A group of dancers from Hong Kong at the 2006 Vegas Dance Explosion Right – Vegas Dance Explosion organisers Doug and Jackie Miranda with Lina Choi

Top right – The fan dance (performed twice during the event) and dressd in florals and grass skirts (above).